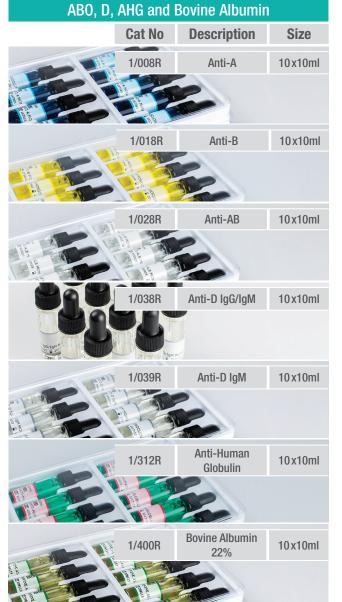

#### **Blood Grouping Reagents**

Our blood grouping reagents are solutions of monoclonal blood typing antibodies ready for use with slide and tube methods. Our extensive product range includes ABO, D, AHG and Bovine Albumin. Suitable for slide, tube, micrplate and automated methods.

#### **Key Features**

- Outstanding batch to batch consistency.
- · High specificity and potency derived from chosen cell
- Easy to use for slide, tube and microplate techniques.
- Suitable for automated systems.
- · No stickiness or monolayering.

**Bovine Albumin** 

10x10ml

| Blood Grouping Antisera |                                                 |         |
|-------------------------|-------------------------------------------------|---------|
| Cat No                  | Description                                     | Size    |
| AB0/010R                | Anti-A Monoclonal                               | 10x10ml |
| AB0/020R                | Anti-B Monoclonal                               | 10x10ml |
| AB0/030R                | Anti-AB Monoclonal                              | 10x10ml |
| RH/010R                 | Anti-D IgM Monoclonal                           | 10x10ml |
| AHG/010R                | Anti-Human Globulin Polyspecific                | 10x10ml |
| BA/020R                 | Bovine Albumin 22%                              | 10x10ml |
| BA/010R                 | Bovine Albumin 30%                              | 10x10ml |
| RH/020CR                | Anti D IgG/IgM Blend (conc) 10x10ml<br>(Non CE) | 10x10ml |
| RH/020R                 | Anti-D (lgG/lgM) Monoclonal                     | 10x10ml |