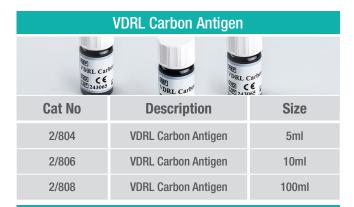

## BIOTEC PLASMATEC

| Cat No | Description  | Size      |
|--------|--------------|-----------|
| 2/814  | RPR test kit | 100 tests |
| 2/818  | RPR test kit | 500 tests |

| VDRL Carbon Antigen |                     |         |
|---------------------|---------------------|---------|
| Cat No              | Description         | Size    |
| CA/010              | VDRL Carbon Antigen | 1x5ml   |
| CA/012              | VDRL Carbon Antigen | 1x10ml  |
| 76                  | VDRL Carbon Antigen | 1x100ml |